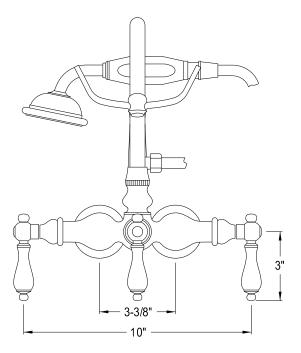

## MODEL#:**DT0075AL**PRODUCT SPECIFICATION SHEET

**Note:** Photo above and Drawing below shows overall style of the product, handle styles may be different to the product model number this specification sheet is refering to.

## **DESCRIPTION:**

Leg Tub Filler W/Hand Shower, Straight Arm,(3)Ccml5, Orb