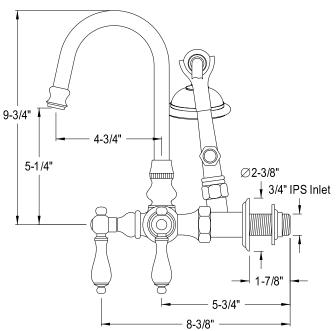

## MODEL#:**DT0075AL**PRODUCT SPECIFICATION SHEET

**Note:** Photo above and Drawing below shows overall style of the product, handle styles may be different to the product model number this specification sheet is refering to.

## **DESCRIPTION:**

Leg Tub Filler W/Hand Shower, Straight Arm,(3)Ccml5, Orb