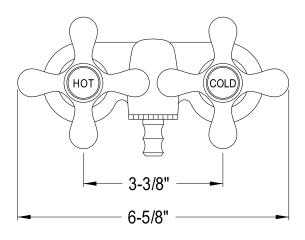

## **DESCRIPTION:**

Wall Mount Leg Tub Filler Pvd (1)Ccmx2H (1)Ccmx2C

**Note:** Please always check with Elements of Design Customer Service for Cartridge Model Number Verification before you order.

**Note:** Photo above and Drawing below shows overall style of the product, handle styles may be different to the product model number this specification sheet is refering to.