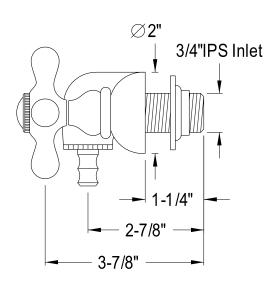

## **DESCRIPTION:**

Wall Mount Leg Tub Filler Pvd (1)Ccmx2H (1)Ccmx2C

**Note:** Please always check with Elements of Design Customer Service for Cartridge Model Number Verification before you order.

**Note:** Photo above and Drawing below shows overall style of the product, handle styles may be different to the product model number this specification sheet is refering to.