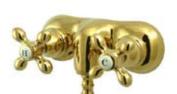

## **DESCRIPTION:**

Wall Mount Leg Tub Filler Pvd (1)Ccmx2H (1)Ccmx2C

**Note:** Please always check with Elements of Design Customer Service for Cartridge Model Number Verification before you order.

**Note:** Photo above and Drawing below shows overall style of the product, handle styles may be different to the product model number this specification sheet is refering to.