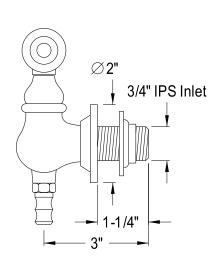

## **DESCRIPTION:**

Leg Tub Filler, Cp (1) Ccpl1H, (1) Ccpl1C

**Note:** Please always check with Elements of Design Customer Service for Cartridge Model Number Verification before you order.

**Note:** Photo above and Drawing below shows overall style of the product, handle styles may be different to the product model number this specification sheet is refering to.