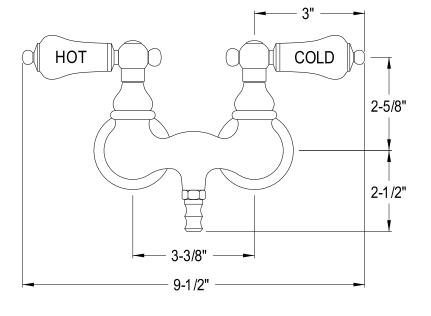

## **DESCRIPTION:**

Leg Tub Filler, Cp (1) Ccpl1H, (1) Ccpl1C

**Note:** Please always check with Elements of Design Customer Service for Cartridge Model Number Verification before you order.

**Note:** Photo above and Drawing below shows overall style of the product, handle styles may be different to the product model number this specification sheet is refering to.