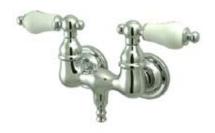

## **DESCRIPTION:**

Leg Tub Filler, Cp (1) Ccpl1H, (1) Ccpl1C

**Note:** Please always check with Elements of Design Customer Service for Cartridge Model Number Verification before you order.

**Note:** Photo above and Drawing below shows overall style of the product, handle styles may be different to the product model number this specification sheet is refering to.