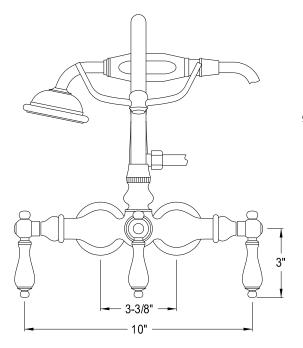

## MODEL#:**DT0081AL**PRODUCT SPECIFICATION SHEET

**Note:** Photo above and Drawing below shows overall style of the product, handle styles may be different to the product model number this specification sheet is refering to.

## **DESCRIPTION:**

Leg Tub Filler W/Hand Shower 3-3/8" (3)Ccml1, Cp