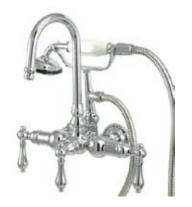

## MODEL#:**DT0081AL**PRODUCT SPECIFICATION SHEET

**Note:** Photo above and Drawing below shows overall style of the product, handle styles may be different to the product model number this specification sheet is refering to.

## **DESCRIPTION:**

Leg Tub Filler W/Hand Shower 3-3/8" (3)Ccml1, Cp