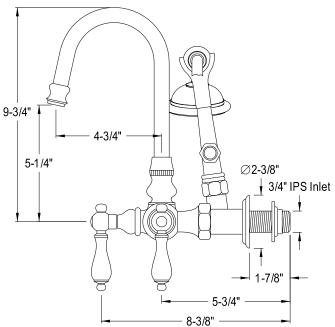

## MODEL#:**DT0081AL**PRODUCT SPECIFICATION SHEET

**Note:** Photo above and Drawing below shows overall style of the product, handle styles may be different to the product model number this specification sheet is refering to.

## **DESCRIPTION:**

Leg Tub Filler W/Hand Shower 3-3/8" (3)Ccml1, Cp