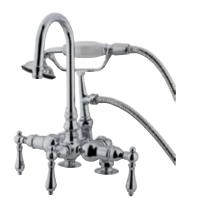

## MODEL#:**DT0141AL** PRODUCT SPECIFICATION SHEET

**Note:** Photo above and Drawing below shows overall style of the product, handle styles may be different to the product model number this specification sheet is refering to.

## **DESCRIPTION:**

Leg Tub Filler W/Handshower Cp (3)Ccml1