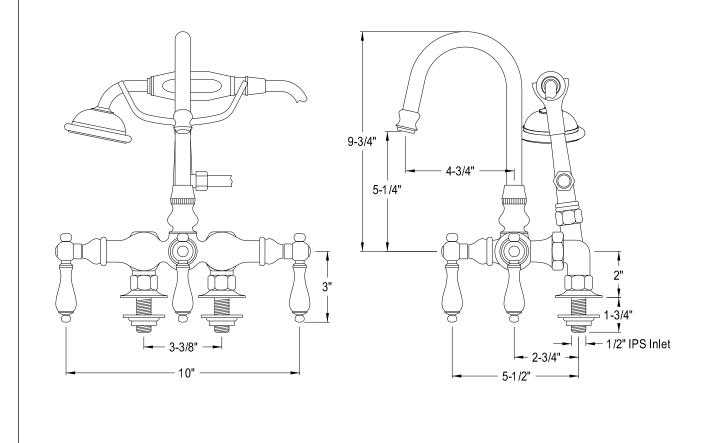

## MODEL#:**DT0141AL** PRODUCT SPECIFICATION SHEET

**Note:** Photo above and Drawing below shows overall style of the product, handle styles may be different to the product model number this specification sheet is refering to.

## **DESCRIPTION:**

Leg Tub Filler W/Handshower Cp (3)Ccml1