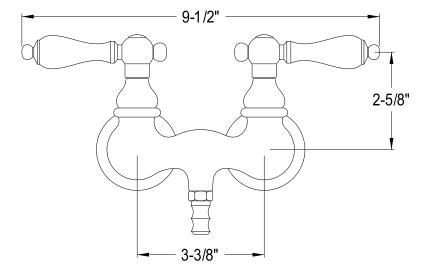

## **DESCRIPTION:**

Wall Mount Leg Tub Filler Cp (2)Ccml1

**Note:** Please always check with Elements of Design Customer Service for Cartridge Model Number Verification before you order.

**Note:** Photo above and Drawing below shows overall style of the product, handle styles may be different to the product model number this specification sheet is refering to