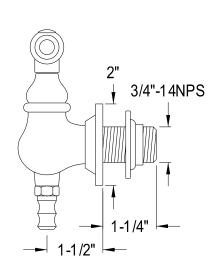

## **DESCRIPTION:**

Wall Mount Leg Tub Filler Cp (2)Ccml1

**Note:** Please always check with Elements of Design Customer Service for Cartridge Model Number Verification before you order.

**Note:** Photo above and Drawing below shows overall style of the product, handle styles may be different to the product model number this specification sheet is refering to