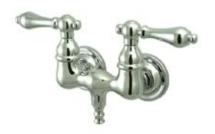

## **DESCRIPTION:**

Wall Mount Leg Tub Filler Cp (2)Ccml1

**Note:** Please always check with Elements of Design Customer Service for Cartridge Model Number Verification before you order.

**Note:** Photo above and Drawing below shows overall style of the product, handle styles may be different to the product model number this specification sheet is refering to