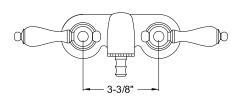

## PRODUCT SPECIFICATION SHEET

**DESCRIPTION:** 

Wall Mount Leg Tub Filler 3-3/8" Spread

WATER FLOW RATE (If applicable):

2.4 GPM (9 LPM) Max @ 60 PSI

**AVAILABLE FINISHES:** 

Chrome, Polished Brass, Dark Bronze, Satin Nickel

## MODEL SHOWN: DT0421AX

**Note:** Photo above and Drawing below shows overall style of the product, handle styles may be different to the product model number this specification sheet is refering to