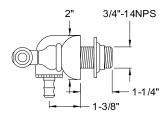

**CARTRIDGES** (If applicable):

| CARTRIDGE TYPE                 | MODEL #        |
|--------------------------------|----------------|
| Hot Cartridge                  | KSRPT1000HC    |
| Cold Cartridge                 | KSRPT1000CC    |
| Shared or Single H&C Cartridge | Not Applicable |
| Diverter (If applicable)       | Not Applicable |

**Note:** Please always check with Elements of Design Customer Service for Cartridge Model Number Verification before you order.