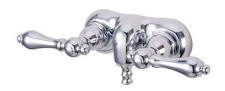

## PRODUCT SPECIFICATION SHEET

**DESCRIPTION:** 

Wall Mount Leg Tub Filler 3-3/8" Spread

WATER FLOW RATE (If applicable):

2.4 GPM (9 LPM) Max @ 60 PSI

**AVAILABLE FINISHES:** 

Chrome, Polished Brass, Dark Bronze, Satin Nickel

## MODEL SHOWN: DT0421AX

**Note:** Photo above and Drawing below shows overall style of the product, handle styles may be different to the product model number this specification sheet is refering to