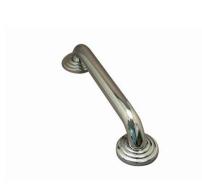

# MODEL#: EDR314322 PRODUCT SPECIFICATION SHEET

MODEL SHOWN: EDR314322

**Note:** Photo above and Drawing below shows overall style of the product, handle styles may be different to the product model number this specification sheet is refering to

#### DESCRIPTION:

Decorative Grab Bar, 1-1/4" OD