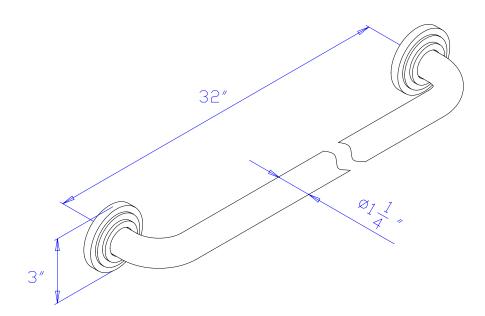

# MODEL#: EDR314322 PRODUCT SPECIFICATION SHEET

MODEL SHOWN: EDR314322

**Note:** Photo above and Drawing below shows overall style of the product, handle styles may be different to the product model number this specification sheet is refering to

#### DESCRIPTION:

Decorative Grab Bar, 1-1/4" OD