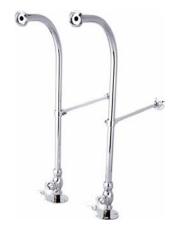

## ennents PRODUCT SPECIFICATION SHEET

MODEL SHOWN: DS455ML

Note: Photo above and Drawing below shows overall style of the product, handle styles may be different to the product model number this specification sheet is refering to

#### **DESCRIPTION:**

Freestanding Water Supply w/ Stop, 13-3/4" Wall Clearance, Sold In Pairs, 23" Maximum, 3/4" IPS Faucet Connection, 1/2" IPS Floor Connection