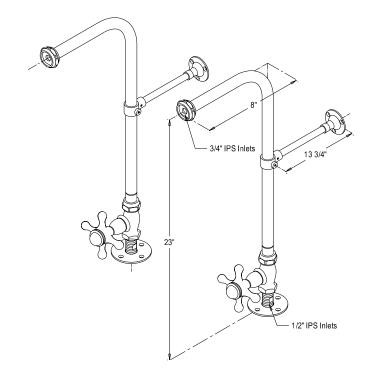

#### **DESCRIPTION:**

Freestanding Water Supply w/ Stop, 13-3/4" Wall Clearance, Sold In Pairs, 23" Maximum, 3/4" IPS Faucet Connection, 1/2" IPS Floor Connection