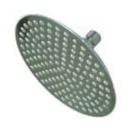

## **DESCRIPTION:**

Victorian Brass Shower Head Cp, 8" Diameter

**Note:** Please always check with Elements of Design Customer Service for Cartridge Model Number Verification before you order.

**Note:** Photo above and Drawing below shows overall style of the product, handle styles may be different to the product model number this specification sheet is refering to