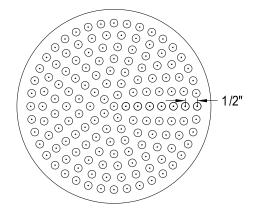

## MODEL#:**DK1361** PRODUCT SPECIFICATION SHEET





## **DESCRIPTION:**

Victorian Brass Shower Head Cp, 8" Diameter

## **CARTRIDGES (If applicable):**

| CARTRIDGE TYPE                 | MODEL #      |
|--------------------------------|--------------|
| Hot Cartridge                  |              |
| Cold Cartridge                 |              |
| Shared or Single H&C Cartridge | No Cartridge |
| Diverter (If applicable)       |              |

**Note:** Please always check with Elements of Design Customer Service for Cartridge Model Number Verification before you order.

**Note:** Photo above and Drawing below shows overall style of the product, handle styles may be different to the product model number this specification sheet is refering to





139 Water Channels

## EODFAUCET.com