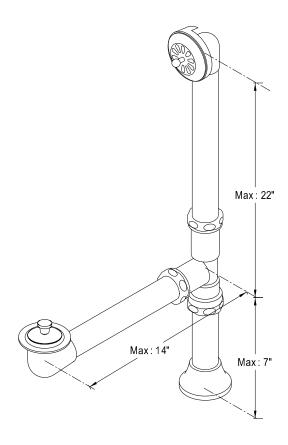

## MODEL#:**DS2082**PRODUCT SPECIFICATION SHEET

**Note:** Photo above and Drawing below shows overall style of the product, handle styles may be different to the product model number this specification sheet is refering to

## **DESCRIPTION:**

Brass Claw Foot Tub Drain Come With Lift & Turn, Pvd