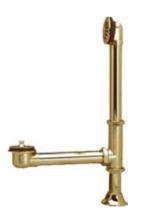

## MODEL#:**DS2082**PRODUCT SPECIFICATION SHEET

**Note:** Photo above and Drawing below shows overall style of the product, handle styles may be different to the product model number this specification sheet is refering to

## **DESCRIPTION:**

Brass Claw Foot Tub Drain Come With Lift & Turn, Pvd