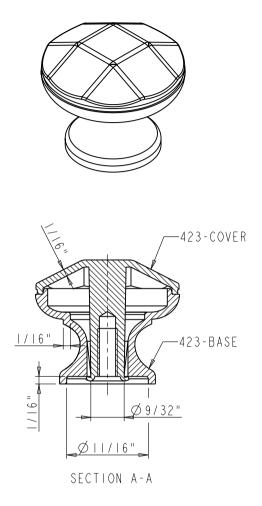

## BILLS OF METARIAL:

| 2                                                                                                                           | 423-COVER                                               |                                                                                             | ZINC        | 1   | 14.55       | 14.55                 | PART  | I             |
|-----------------------------------------------------------------------------------------------------------------------------|---------------------------------------------------------|---------------------------------------------------------------------------------------------|-------------|-----|-------------|-----------------------|-------|---------------|
| 1                                                                                                                           | 423-BASE                                                |                                                                                             | ZINC        | T   | 17.75       | 17.75                 | PART  | I             |
| NO.                                                                                                                         | ITEM#                                                   |                                                                                             | MATERIAL    | QTY | UNIT<br>WEI | TOTLE<br>GHT          | TYPE  | ASSY<br>LEVEL |
| ha                                                                                                                          | rdware                                                  | ITEMNI                                                                                      |             |     |             | MATERIAL:<br>ASSEMBLY |       |               |
| resources                                                                                                                   |                                                         | 423                                                                                         |             |     |             | WEIGHT                |       |               |
|                                                                                                                             |                                                         | FINISH:                                                                                     |             |     |             |                       | 32.30 | 9             |
|                                                                                                                             | RIETARY AND CONFIDENTIAL<br>Formation contained in this |                                                                                             |             |     |             | PROJECTION            | ۲     | Ð             |
| DRAWING IS THE SOLE PROPERTY OF<br>HARDWARE RESOURCES INC. ANY<br>REPRODUCTION IN PART OR AS A<br>WHOLE WITHOUT THE WRITTEN |                                                         | TOLERANCE UNLESS<br>OTHERWISE SPECIFIED:<br>X.: HH ±0.20<br>X.X: HH ±0.10<br>X.XX: HH ±0.05 | UNIT: DRAW  |     | DRAWN BY:   | m.liu                 | DATE  |               |
|                                                                                                                             |                                                         |                                                                                             | SIZE:       |     | CHECKED BY: |                       | DATE  |               |
| PERMI                                                                                                                       | IISSION OF HARDWARE<br>NURCES INC. IS PROHIBITED.       | ANGULAR: ±0.5*<br>DO NOT SCALE DRAWING                                                      | APPOROVED 8 |     | IY:         | DATE:                 |       |               |