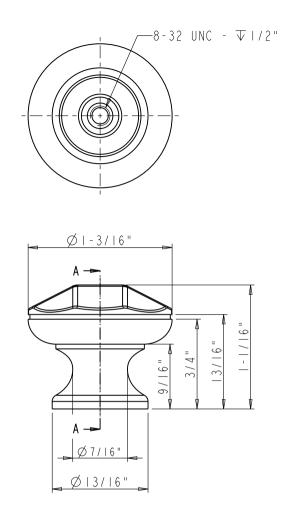

## BILLS OF METARIAL:

| 2                                                                                                                           | 423-COVER                                               |                                                                                             | ZINC        | 1   | 14.55       | 14.55                 | PART  | I             |
|-----------------------------------------------------------------------------------------------------------------------------|---------------------------------------------------------|---------------------------------------------------------------------------------------------|-------------|-----|-------------|-----------------------|-------|---------------|
| 1                                                                                                                           | 423-BASE                                                |                                                                                             | ZINC        | T   | 17.75       | 17.75                 | PART  | I             |
| NO.                                                                                                                         | ITEM#                                                   |                                                                                             | MATERIAL    | QTY | UNIT<br>WEI | TOTLE<br>GHT          | TYPE  | ASSY<br>LEVEL |
| ha                                                                                                                          | rdware                                                  | ITEMNI                                                                                      |             |     |             | MATERIAL:<br>ASSEMBLY |       |               |
| resources                                                                                                                   |                                                         | 423                                                                                         |             |     |             | WEIGHT                |       |               |
|                                                                                                                             |                                                         | FINISH:                                                                                     |             |     |             |                       | 32.30 | 9             |
|                                                                                                                             | RIETARY AND CONFIDENTIAL<br>Formation contained in this |                                                                                             |             |     |             | PROJECTION            | ۲     | Ð             |
| DRAWING IS THE SOLE PROPERTY OF<br>HARDWARE RESOURCES INC. ANY<br>REPRODUCTION IN PART OR AS A<br>WHOLE WITHOUT THE WRITTEN |                                                         | TOLERANCE UNLESS<br>OTHERWISE SPECIFIED:<br>X.: HH ±0.20<br>X.X: HH ±0.10<br>X.XX: HH ±0.05 | UNIT: DRAW  |     | DRAWN BY:   | m.liu                 | DATE  |               |
|                                                                                                                             |                                                         |                                                                                             | SIZE:       |     | CHECKED BY: |                       | DATE  |               |
| PERMI                                                                                                                       | IISSION OF HARDWARE<br>NURCES INC. IS PROHIBITED.       | ANGULAR: ±0.5*<br>DO NOT SCALE DRAWING                                                      | APPOROVED 8 |     | IY:         | DATE:                 |       |               |