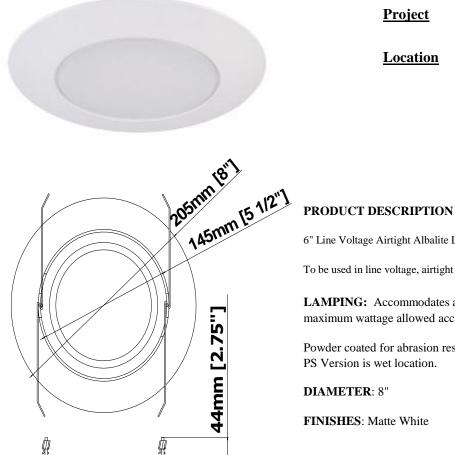

## **Elitco Lighting**

6" Line Voltage Airtight Albalite Lens Shower Trim.

To be used in line voltage, airtight application.

LAMPING: Accommodates a 40W A19 bulb. Please see housing for maximum wattage allowed according to selection.

Powder coated for abrasion resistance, steel torsion spring secure to housing