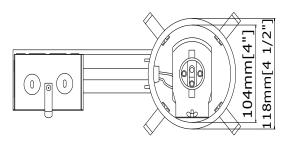

## **SPECIFICATIONS**

**HOUSING:** Low 5 5/8" profile for shallow ceilings. Pre-wired .037" steel housing adjusts up to 1 3/4" ceiling thickness. Trim is secured with torsion wing springs/standard coil springs. Designed to be installed in existing sheet rock ceilings via ceiling cut out (above ceiling access is not required). IC rated housing may have direct contact with insulation.

**JUNCTION BOX:** Pre-wired, galvanized steel J-box with (4) knock-outs. Strain clamps and ground wire. Equipped with safety standard thermal protector rated for 90°C.

**LABELS:** ETL/CETL listed (ETL listed number: 4005878) ETL listed for through-branch wiring (4) No. 12 AWG 90°C and damp locations.