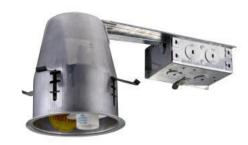

## **R4-G19ICRAT-LED**

4" LINE VOLTAGE GU-10 REMODEL IC HOUSING 120V- IC Air Tight LED GU10

## PRODUCT DESCRIPTION

**R4-G19ICRAT-LED** housing is designed for IC rated ceiling. Accommodates up to 8W GU10 LED lamps.

## **SPECIFICATIONS**

**HOUSING:** Low 5 5/8" profile for shallow ceilings. Pre-wired .037" steel housing adjusts up to 1 3/4" ceiling thickness. Trim is secured with torsion wing springs/standard coil springs. Designed to be installed in existing sheet rock ceilings via ceiling cut out (above ceiling access is not required). IC rated housing may have direct contact with insulation.