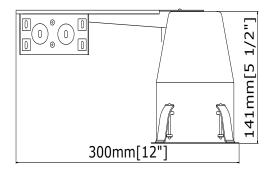

## **SPECIFICATIONS**

**HOUSING:** Low 5 5/8" profile for shallow ceilings. Pre-wired .037" steel housing adjusts up to 1 3/4" ceiling thickness. Trim is secured with torsion wing springs/standard coil springs. Designed to be installed in existing sheet rock ceilings via ceiling cut out (above ceiling access is not required). IC rated housing may have direct contact with insulation.