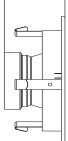

## PRODUCT DESCRIPTION

4" square aperture shower trim (DAMP Location).

To be used in low and line voltage applications.

**LAMPING:** Accommodates an MR-16 or GU-10 bulb. Please see housing for maximum wattage allowed according to selection.

Painted finishes powder coated for abrasion resistance, frosted lenses included. Steel metal clips secure to housing.

DIAMETER: 5"

FINISHES: Matte White(MW)

| COMPATIBLE HOUSINGS |
|---------------------|
| COMPATIBLE HOUSINGS |