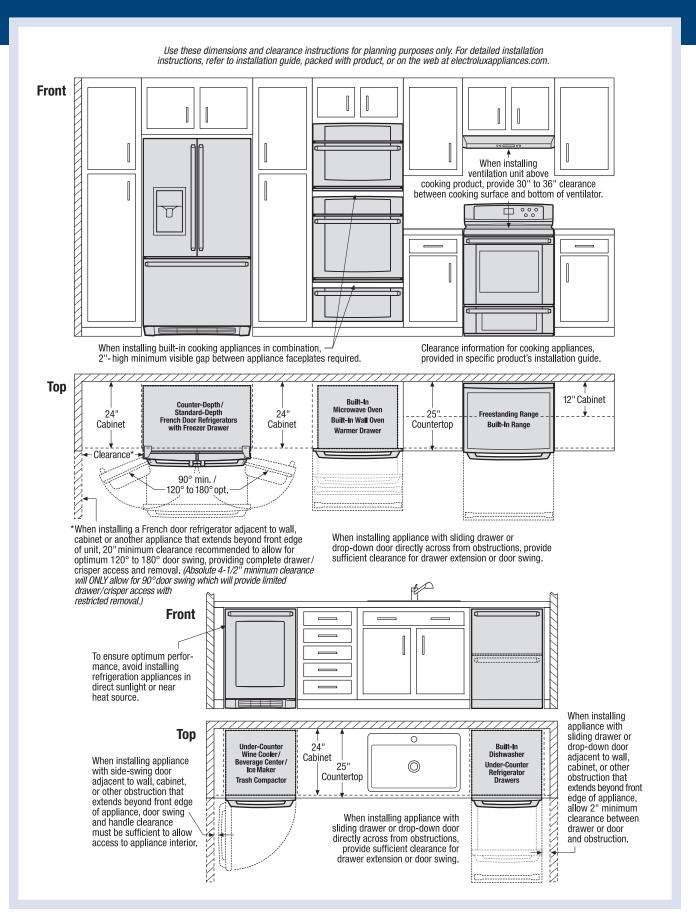

# General Installation Guidelines

For Installation with French Door Refrigerator

### Electrolux Major Appliances, N.A.