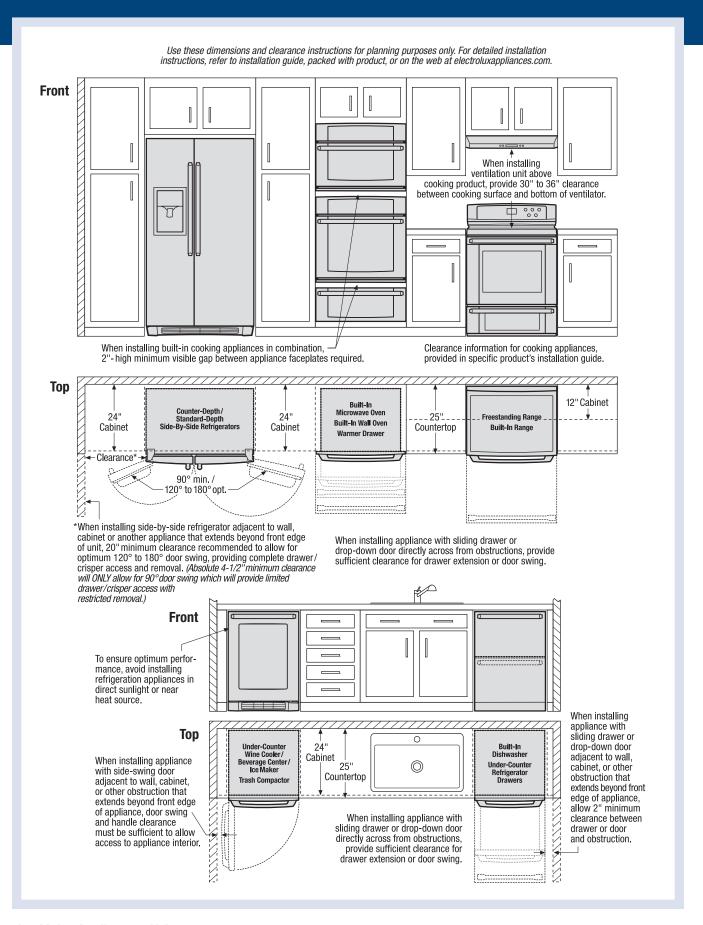

# General Installation Guidelines

For Installation with Side-by-Side Refrigerator

### Electrolux Major Appliances, N.A.