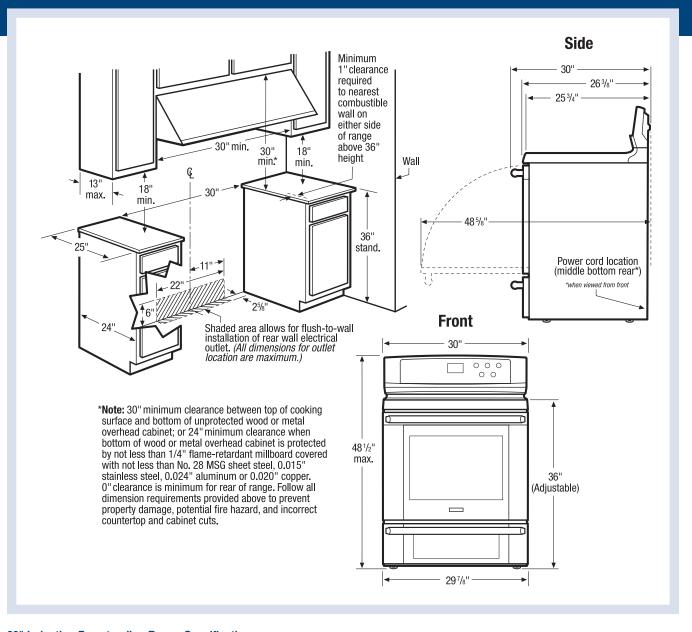

### 30" Induction Freestanding Range Specifications

- Product Weight 241 lbs.
- $\bullet$  Single phase 3- or 4-wire cable, 120 / 240 or 120 / 208 Volt, 60 Hertz, fused on both sides of line with ground.
- $\bullet$  Connected Load (kW Rating) @ 240 / 208 Volts = 16.4 / 12.5
- Amps @ 240 / 208 Volts = 40 Amps
- Recommended Circuit Breaker 50 Amps
- · Always consult local and national electric codes.
- Make sure wall coverings around range can withstand heat generated by range.
- Floor beneath range MUST be solid and level.
- Overhead cabinetry should not exceed a 13" maximum depth.
- Absolute minimum horizontal distance between overhead cabinets installed to either side of appliance must be no less than maximum width of appliance.

- Minimum 1" clearance required from edge of rangetop to nearest combustible wall on either side of range above 36" height.
- Allow 30" minimum clearance between top of cooking surface and bottom of unprotected wood or metal overhead cabinet; or 24" minimum clearance when bottom of wood or metal overhead cabinet is protected by not less than 1/4" flame retardant millboard covered with not less than No. 28 MSG sheet steel, 0.015" stainless steel, 0.024" aluminum or 0.020" copper.
- To reduce risk of fire when using overhead cabinetry, install range hood that projects horizontally a recommended minimum of 5" beyond bottom of cabinets.
- Follow all dimension requirements provided to prevent property damage, potential fire hazard, and incorrect countertop and cabinet cuts.

Note: For planning purposes only. Refer to Product Installation Guide on the web at electroluxappliances.com for detailed instructions.