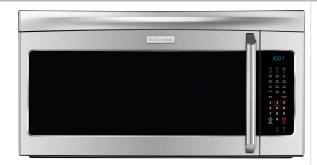

# EI30SM55JS

30" Over-the-Range Microwave Oven

#### **FEATURES**

# **Auto Cook Functions**

Cook display prompts you through Quick Meal options and Dinner Recipes.

# Three-Speed Fan

Over-the-range microwave doubles as a hood and is capable of moving up to 350 cu. ft. of air per minute. Can be mounted over high-performance cooktops with up to 56,000 BTU of total heat output.

#### **Sensor-Cook Options**

Automatically adjust the amount of time needed to complete the cooking.

#### **Six Shortcuts**

Popcorn, Reheat, Soften, Melt, Warm and Defrost.