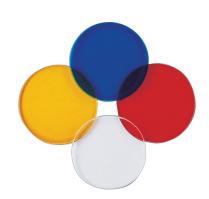

## **Options**

Spread Lens, **Linear Spread Lens**  Louver

Soft Lens, Diffused Honey Comb Black Clear Lens, Red Lens, Yellow Lens, **Blue Lens** 

## **Product Numbers**

| Item | Description                             |
|------|-----------------------------------------|
| L28  | Clear Lens                              |
| L29  | Red Lens                                |
| L30  | Yellow Lens                             |
| L31  | Blue Lens                               |
| L32  | Frosted Lens                            |
| L33  | Soft Lens                               |
| L34  | Diffused Spread Lens                    |
| L35  | Linear Spread Lens                      |
| L36  | Green Lens                              |
| L38  | Honey Comb Louver                       |
| L39  | Honey Comb Black Louver                 |
| L40  | Clear UV Filter                         |
| L41  | Frosted UV Filter                       |
| L42  | Diffused Spread Lens (3 5/8" for PAR30) |
| L43  | Linear Spread Lens (3 5/8" for PAR30)   |
| L44  | Soft Focus Lens (3 5/8" for PAR30)      |