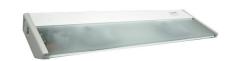

# Low Voltage Xenon Undercabinet Lights

### **Features**

- 4 Sizes from 8" to 32".
- 12V 18W wedge base Xenon lamp included.
- Diffused glass lens.
- Includes 2-level on/off switch and electronic transformer.
- UL Listed.