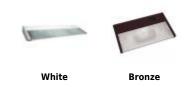

### **Options**

#### **Product Numbers**

| Item    | Lamp type | Watts | Voltage | Finish |
|---------|-----------|-------|---------|--------|
| EUZ56W  | Xenon     | 18W   | 12V     | White  |
| EUZ56BZ | Xenon     | 18W   | 12V     | Bronze |
| EUZ57BZ | Xenon     | 18W   | 12V     | Bronze |
| EUZ58BZ | Xenon     | 18W   | 12V     | Bronze |
| EUZ59BZ | Xenon     | 18W   | 12V     | Bronze |
|         |           |       |         |        |