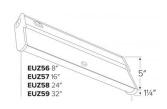

#### **Dimensions**

#### **Product Numbers**

| Item    | Lamp type | Watts | Voltage | Finish |
|---------|-----------|-------|---------|--------|
| EUZ56W  | Xenon     | 18W   | 12V     | White  |
| EUZ56BZ | Xenon     | 18W   | 12V     | Bronze |
| EUZ57BZ | Xenon     | 18W   | 12V     | Bronze |
| EUZ58BZ | Xenon     | 18W   | 12V     | Bronze |
| EUZ59BZ | Xenon     | 18W   | 12V     | Bronze |
|         |           |       |         |        |