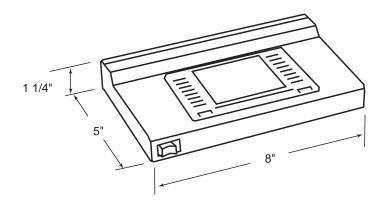

### **DIMENSIONS**

(1) 35W 120V JCD G8 Lamp included.

Dimmable with regular diffuser

Includes 2-level on/off switch.

Label: U.L. and C.U.L. Listed.

**Dimension:** 8"L x 5"W x 1 1/4"D

Finish: (B) Black, (W) White