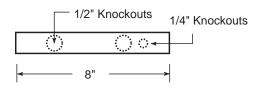

### **DIMENSIONS**

## PRODUCT SPECIFICATIONS

Feature:

Line voltage

Low profile design

Knockouts on top and rear

High quality metal housing

Easy wiring and installation

Lamp: