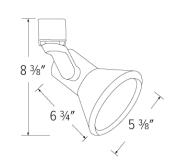

-------------|-----------|
| Voltage      | 120V      |
| Lamp Type    | CFL       |
| Damp Locatio | on Listed |

## Options





#### Black

## **Technical Details**

Construction: Meticulously manufactured track fixture with a clean powder coated finish for lasting quality.

Adjustability: Track head is adjustable 180° vertically with 358° rotation.

Lamp: Compatible with LED and non-LED CFL lamp (not included).

Installation: Effortlessly installed into H-Style track from ELCO or others. Compatible with Single and Double circuit track. Can be ordered as J-Style or L-Style.

Socket: High quality Porcelain socket, jacketed aluminum screw shell, medium-base (E26) socket.

Dimmability: Triac and ELV dimmable based on lamp.

#### Listings:

- ETL Listed
- RoHS Compliant

## **Dimensions**



## **Product Numbers**

| Item    | Lamp type | Watts | Voltage | Finish |
|---------|-----------|-------|---------|--------|
| ET1158B | CFL       | 26W   | 120V    | Black  |
| ET1158W | CFL       | 26W   | 120V    | White  |