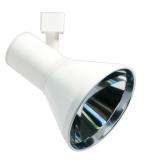

# 120V Line Voltage CFL Solid **Cone Track Fixture**

### Features

- CFL Solid Cone with Clear Reflector.
- Lamp: 26W MAX, GU24 base self ballasted CFL lamp.

## Specifications

| Wattage      | 26W       |
|--------------|-----------|
| Voltage      | 120V      |
| Lamp Type    | CFL       |
| Damp Locatio | on Listed |