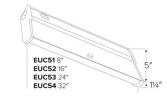

Project name:

Fixture type:

Date:

# Miniature Line Voltage Xenon Undercabinet Lights

## Features

- Four sizes from 8" to 32".
- Dimmable with standard dimmer.
- 120V 35W G8 JCD Xenon lamp(s) included.
- Diffused glass lens.
- Includes 2-level on/off switch.
- UL Listed.

## Specifications

| Wattage              | 35W       |  |  |
|----------------------|-----------|--|--|
| Voltage              | 120V      |  |  |
| voltage              | 1200      |  |  |
| Dimmable             | Triac/ELV |  |  |
| Lamp Type            | Xenon     |  |  |
| Damp Location Listed |           |  |  |
|                      |           |  |  |



#### Options



## Dimensions



## **Product Numbers**

| Lamp type | Watts                   | Voltage                                          | Dimming                                                                            | Finish                                                                                                       |
|-----------|-------------------------|--------------------------------------------------|------------------------------------------------------------------------------------|--------------------------------------------------------------------------------------------------------------|
| Kenon     | 35W                     | 120V                                             | Triac/ELV                                                                          | White