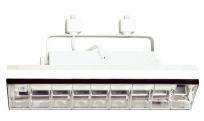

## Architectural Flood Wall Wash Long Twin Tube Fixture

## Features

- Flood Wall Wash with Electronic Ballast.
- Specular, parabolic Louver.
- Lamp: (2) 36/39W 2G11 base fluorescent.
- For use with 1 or 2 circuit track and accessories.

| Wattage | (2) 36 or 39W |
|---------|---------------|
|         |               |

Specifications

| mattage              | (2) 50 61 5511 |  |  |
|----------------------|----------------|--|--|
| Lumens               | 5700 lm        |  |  |
| Lamp Type            | CFL            |  |  |
| Damp Location Listed |                |  |  |