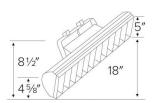

## **Product Numbers**

Dimensions

| Item   | Lamp type | Lumens  | Watts         | Finish |
|--------|-----------|---------|---------------|--------|
| ET239W | CFL       | 5700 lm | (2) 36 or 39W | White  |