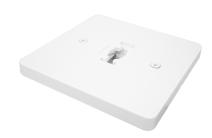

# **Monopoint Canopy Track Accessory**

### **Features**

- Line Voltage Monopoint Canopy.
- Allows any lampholder to 300W MAX to be converted to canopy installation.
- For Line Voltage fixtures.

#### **Product Numbers**

| Item    | Description                      | Finish |
|---------|----------------------------------|--------|
| EP811B  | Monopoint Canopy Track Accessory | Black  |
| EP811BZ | Monopoint Canopy Track Accessory | Bronze |
| EP811N  | Monopoint Canopy Track Accessory | Nickel |
| EP811W  | Monopoint Canopy Track Accessory | White  |