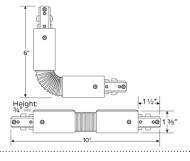

| Project name: |
|---------------|
| Fixture type: |
| Date:         |

# Flexible Connector Track Accessory



#### **Features**

- Flexible Connector for 1 Circuit Track.
- Joins two track sections at an angle up to 90° in either plane.
- Can be used as a feed point.

# Options

**Specifications** 





White

Black Bronze



Nickel

### **Dimensions**



## **Product Numbers**

| Item    | Description                        | Finish |
|---------|------------------------------------|--------|
| EP802B  | Flexible Connector Track Accessory | Black  |
| EP802BZ | Flexible Connector Track Accessory | Bronze |
| EP802N  | Flexible Connector Track Accessory | Nickel |
| EP802W  | Flexible Connector Track Accessory | White  |