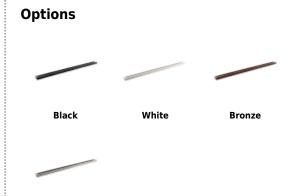

## **Features**

- Single Circuit track provides versatility for every lighting need. Miniature size, decorator finishes, push-in connectors, economy, all combine to make single circuit miniature track perfect for residential or commercial use.
- Fully polarized and grounded to ensure safe operation.
- Conductors are sold copper buss bars encased in rigid extruded PVC insulators.
- Track fittings have shoulders to maintain conductor position.
- Available in 2', 4', 6', 8' and 12' lengths.
- Black, White, Nickel and Bronze finishes available.
- For use in dry locations only.

Nickel