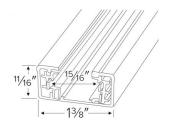

## **Features**

- Single Circuit track provides versatility for every lighting need. Miniature size, decorator finishes, push-in connectors, economy, all combine to make single circuit miniature track perfect for residential or commercial use.
- Fully polarized and grounded to ensure safe operation.
- Conductors are sold copper buss bars encased in rigid extruded PVC insulators.
- Track fittings have shoulders to maintain conductor position.
- Available in 2', 4', 6', 8' and 12' lengths.
- Black, White, Nickel and Bronze finishes available.
- For use in dry locations only.