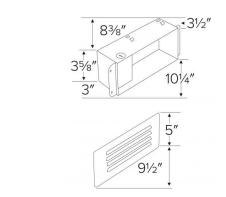

# **Dimensions**

#### **Features**

- Galvanized stamped steel housing, powder coated.
- Lamp: 7W/9W Quad 2 Pin G23 base.
- Hole Cutout: 8 5/8"W x 3 7/8"H.
- UL listed for damp location.