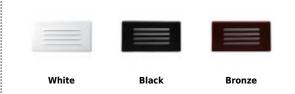

## **Product Numbers**

| Item     | Lamp type | Watts | Voltage | Finish |
|----------|-----------|-------|---------|--------|
| ELST49B  | CFL       | 7/9W  | 120V    | Black  |
| ELST49BZ | CFL       | 7/9W  | 120V    | Bronze |
| ELST49W  | CFL       | 7/9W  | 120V    | White  |