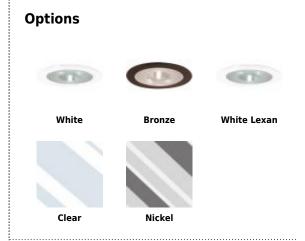

### **Product Numbers**

| Item     | Finish      |
|----------|-------------|
| EL9115BZ | Bronze      |
| EL9115C  | Clear       |
| EL9115SH | White Lexan |
| EL9115W  | White       |
| EL9115N  | Nickel      |
|          |             |