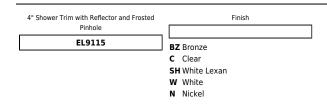

### **Product Numbers**

| Item     | Finish      |
|----------|-------------|
| EL9115BZ | Bronze      |
| EL9115C  | Clear       |
| EL9115SH | White Lexan |
| EL9115W  | White       |
| EL9115N  | Nickel      |
|          |             |

## Product Number Builder Example: EL9115BZ