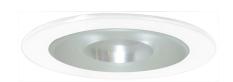

# 4" Shower Trim with Reflector and Frosted Pinhole Glass

# Specifications

- Shower Trim with Reflector and Frosted Pinhole Glass.
- Lamp: 26W max CFL (PL-T), 40W MAX A19, 50W MAX PAR20.
- O.D.: 4 3/4".