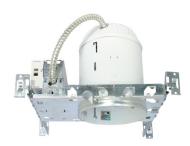

# 5" CFL Vertical Downlight

#### **Features**

- 5" CFL Vertical Housing for (1) lamp.
- Hanger Bars adjustable up to 24".
- UL Listed for damp location.

## **Specifications**

| Wattage              | 13W - 42W |  |  |  |  |
|----------------------|-----------|--|--|--|--|
| Voltage              | 120/277V  |  |  |  |  |
| Lamp Type            | CFL       |  |  |  |  |
| Damp Location Listed |           |  |  |  |  |