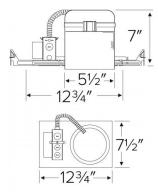

| Pro | iect | na | me |
|-----|------|----|----|
|     |      |    |    |

Fixture type:

Date:

# 5" CFL Vertical Downlight



#### **Features**

- 5" CFL Vertical Housing for (1) lamp.
- Hanger Bars adjustable up to 24".
- UL Listed for damp location.

## **Specifications**

| Wattage              | 13W - 42W |  |  |  |  |
|----------------------|-----------|--|--|--|--|
| Voltage              | 120/277V  |  |  |  |  |
| Lamp Type            | CFL       |  |  |  |  |
| Damp Location Listed |           |  |  |  |  |

### **Dimensions**



## **Product Numbers**

| Item      | Description                  | Lamp<br>type | Watts | Voltage  |
|-----------|------------------------------|--------------|-------|----------|
| EL527HE13 | 5" CFL Vertical<br>Downlight | CFL          | 13W   | 120/277V |
| EL527HE18 | 5" CFL Vertical<br>Downlight | CFL          | 18W   | 120/277V |
| EL527HE26 | 5" CFL Vertical<br>Downlight | CFL          | 26W   | 120/277V |
| EL527HE32 | 5" CFL Vertical<br>Downlight | CFL          | 32W   | 120/277V |
| EL527HE42 | 5" CFL Vertical<br>Downlight | CFL          | 42W   | 120/277V |
|           |                              |              |       |          |