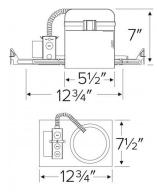

| Project name: |
|---------------|
| Fixture type: |
| Date:         |

# 5" CFL Vertical IC Downlight



#### **Features**

- 5" CFL Vertical IC Housing with thermally protected ballast for (1) lamp.
- Hanger Bars adjustable up to 24".
- UL Listed for damp location and direct contact with insulation.

## **Specifications**

| Wattage   | 13W - 26W |
|-----------|-----------|
| Voltage   | 120V      |
| Lamp Type | CFL       |

### **Dimensions**



## **Product Numbers**

| Item         | Description                     | Lamp<br>type | Watts | Voltage |
|--------------|---------------------------------|--------------|-------|---------|
| EL527HE13ICA | 5" CFL Vertical IC<br>Downlight | CFL          | 13W   | 120V    |
| EL527HE18ICA | 5" CFL Vertical IC<br>Downlight | CFL          | 18W   | 120V    |
| EL527HE26ICA | 5" CFL Vertical IC<br>Downlight | CFL          | 26W   | 120V    |