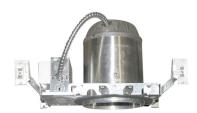

# 5" CFL Vertical IC Downlight

#### **Features**

- 5" CFL Vertical IC Housing with thermally protected ballast for (1) lamp.
- Hanger Bars adjustable up to 24".
- UL Listed for damp location and direct contact with insulation.