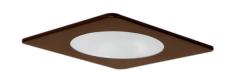

# **4" Square Shower Trim with Frosted Lens and Reflector**

### **Specifications**

- Square Shower Trim with Frosted Lens and Reflector.
- Lamp: 26W MAX. Triple Tube CFL, 40W MAX A19, 50W PAR20 or R20.
- O.D.: 4 3/4" Square.