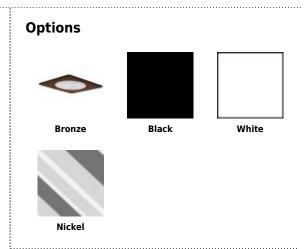

#### **Product Numbers**

| Item      | Finish |
|-----------|--------|
| EL29112B  | Black  |
| EL29112BZ | Bronze |
| EL29112N  | Nickel |
| EL29112W  | White  |
|           |        |