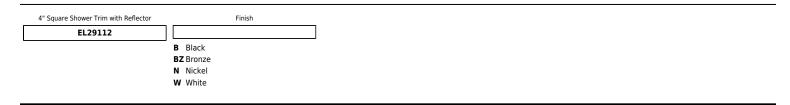

#### **Product Numbers**

| Item      | Finish |
|-----------|--------|
| EL29112B  | Black  |
| EL29112BZ | Bronze |
| EL29112N  | Nickel |
| EL29112W  | White  |
|           |        |

## Product Number Builder Example: EL29112B