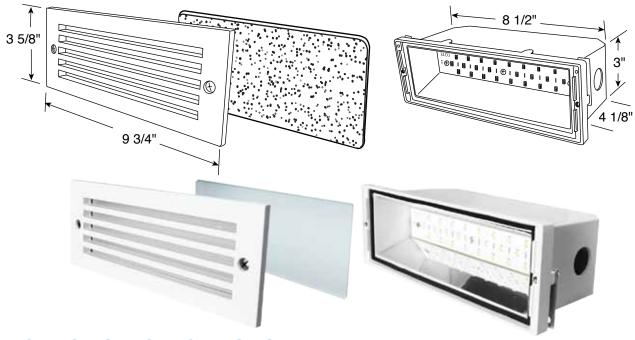

#### **DIMENSIONS**

**Faceplate:** 9 3/4" x 3 5/8"

Housing: 8 1/2"W x 3"H x 4 1/8"D

Cutout: 8 3/4" x 3 1/4"

FInish: Black, White, Bronze

 5.3W, 120V, 60Hz, driver included, non-dimmable. LED module contains 24 high efficacy LED chips 3000°K, 3W, 340 lm, CRI 75.