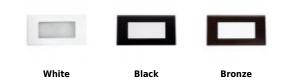

## **Options**

#### **Product Numbers**

| Item     | Lamp type         | Watts | Voltage | Finish |
|----------|-------------------|-------|---------|--------|
| ELST43B  | Medium Base (E26) | 40W   | 120V    | Black  |
| ELST43BZ | Medium Base (E26) | 40W   | 120V    | Bronze |
| ELST43W  | Medium Base (E26) | 40W   | 120V    | White  |
|          |                   |       |         |        |