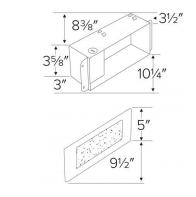

## **Dimensions**

#### **Features**

- Galvanized stamped steel housing, powder coated.
- Lamp: Type A or T10 40W max medium base (included).
- Thermal device included.
- Hole Cutout: 8 5/8"W x 3 7/8"H.
- UL listed for damp location.
- For indoor use.