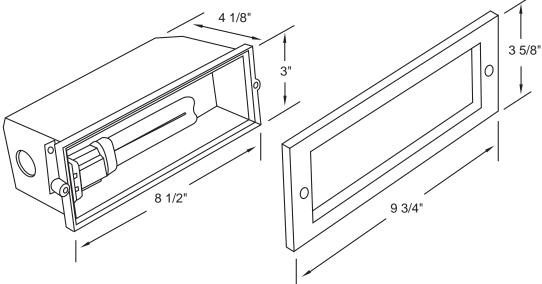

#### **DIMENSIONS**

Faceplate: 9 3/4" x 3 5/8"

Housing: 8 1/2" x 3" x 4 1/8"

**Cutout:** 8 3/4" x 3 1/4" **Lamp:** 13W PL 2 Pin

**Socket:** GX23-2 Base **Finish:** Black or White