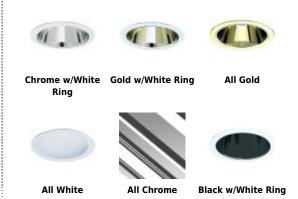

## **Options**

### **Product Number**

| Item    | Description | Finish   |
|---------|-------------|----------|
| ELS30GG | Specular    | All Gold |