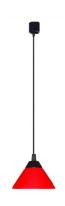

# **Decorative Pendants**

#### **Features**

• Diffused Glass Sconce with Track Adapter and 60" Cord.

#### **Product Numbers**

| Item    | Watts | Voltage | Finish                   |
|---------|-------|---------|--------------------------|
| EDL72W  | 50W   | 120V    | White Glass w/Black Cord |
| EDL72R  | 50W   | 120V    | Red Glass w/Black Cord   |
| EDL72BL | 50W   | 120V    | Blue Glass w/Black Cord  |
| EDL73W  | 50W   | 120V    | White Glass w/White Cord |
| EDL73R  | 50W   | 120V    | Red Glass w/White Cord   |
|         |       |         |                          |