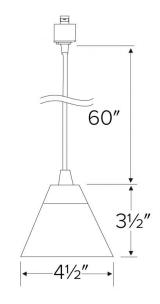

| Project | name: |  |
|---------|-------|--|
| Fixture | tvpe: |  |

Date:

# **Decorative Pendants**



#### **Features**

• Diffused Glass Sconce with Track Adapter and 60" Cord.

# **Specifications**

| Wattage | 50W  |  |
|---------|------|--|
| Voltage | 120V |  |

## **Options**



### **Dimensions**



#### **Product Numbers**

| Item    | Watts | Voltage | Finish                   |
|---------|-------|---------|--------------------------|
| EDL72W  | 50W   | 120V    | White Glass w/Black Cord |
| EDL72R  | 50W   | 120V    | Red Glass w/Black Cord   |
| EDL72BL | 50W   | 120V    | Blue Glass w/Black Cord  |
| EDL73W  | 50W   | 120V    | White Glass w/White Cord |
| EDL73R  | 50W   | 120V    | Red Glass w/White Cord   |
|         |       |         |                          |

|  | Item    | Watts | Voltage | Finish                  |
|--|---------|-------|---------|-------------------------|
|  | EDL73BL | 50W   | 120V    | Blue Glass w/White Cord |