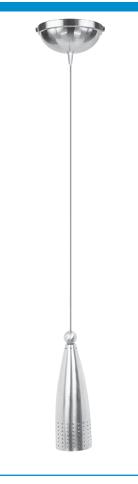

## **PRODUCT SPECIFICATIONS**

Pendant includes decorative canopy to conceal transform and ceiling attachment.

- Satin Nickel (Body & Canopy)
- Metal Housing
- Includes Transformer
- Ceiling, J-box mounting

Lamp: MR16 50W 12V, G5.3, Bi-pin Transformer: Electronic (included), 50W 120-12V AC Demensions: Length: 7 3/8" Finish: Satin Nickel