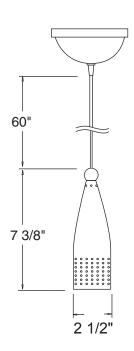

## DIMENSIONS

Lamp: MR16 50W 12V, G5.3, Bi-pin Transformer: Electronic (included), 50W 120-12V AC Demensions: Length: 7 3/8" Finish: Satin Nickel