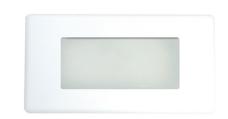

# **Specifications**

- Replacement Faceplate and Frosted Glass for ELST22
- 9 1/2W" x 5 3/4H"