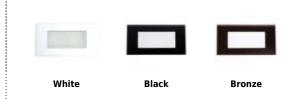

### **Product Numbers**

| Item     | Description                     | Finish |
|----------|---------------------------------|--------|
| ELST13B  | Step Replacement Open Faceplate | Black  |
| ELST13BZ | Step Replacement Open Faceplate | Bronze |
| ELST13W  | Step Replacement Open Faceplate | White  |
|          |                                 |        |