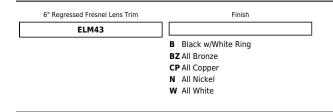

## Product Number Builder Example: ELM43B

| Item    | FIIIISII           |
|---------|--------------------|
| ELM43B  | Black w/White Ring |
| ELM43BZ | Bronze             |
| ELM43CP | Copper             |
| ELM43N  | Nickel             |
| ELM43W  | White              |