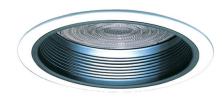

## 6" Baffle with Regressed Fresnel Lens Trim

## Specifications Options Features Regressed Fresnel Lens. Lamp: 60W MAX A19. • 0.D.: 7 1/4". **Technical Details** Black w/White Ring White Nickel **Construction:** • Meticulously manufactured trim with a powder coated or anodized finish. Baffle helps reduce glare. Installation: Clips securely mount trim into the housing and keeps ring flush with ceiling. Compatible Housing: Compatible with 6" Integrated LED Housings. Bronze Copper Lamp: Compatible with Medium base (E26) PAR type. **Product Numbers** Itom Einich