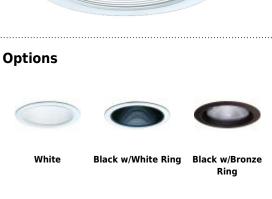

### **Product Numbers**

Bronze

|                | Bronze              |
|----------------|---------------------|
|                | Nickel              |
|                | White               |
|                | Black w/Bronze Ring |
|                | Black w/White Ring  |
| Oversized Ring | Black w/White Ring  |
| Oversized Ring | White w/White Ring  |
|                | 5                   |