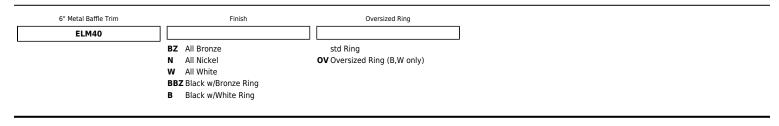

Construction:**

- Meticulously manufactured trim with a powder coated or anodized finish.
- Baffle helps reduce glare.

Installation: Clips securely mount trim into the housing and keeps ring flush with ceiling.

**Compatible Housing:** Compatible with 6" Integrated LED Housings.

Lamp: Compatible with Medium base (E26) PAR type.





Nickel

.....

### **Product Numbers**

Bronze

|                | Bronze              |
|----------------|---------------------|
|                | Nickel              |
|                | White               |
|                | Black w/Bronze Ring |
|                | Black w/White Ring  |
| Oversized Ring | Black w/White Ring  |
| Oversized Ring | White w/White Ring  |
|                | 5                   |

## Product Number Builder Example: ELM40BZ