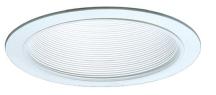

# **6" Metal Stepped Baffle Trim**

## Features

• Metal Baffle.

- Lamp: 150W MAX PAR38 or R40.
- O.D.: 7 1/4".

#### **Construction:**

- Meticulously manufactured trim with a powder coated or anodized finish.
- Baffle helps reduce glare.

Installation: Clips securely mount trim into the housing and keeps ring flush with ceiling.