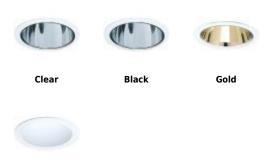

### **Options**

#### **Product Numbers**

| Item    | Description                                 | Watts | Finish                |
|---------|---------------------------------------------|-------|-----------------------|
| ELA88SW | 6" CFL Vertical Downlight<br>Reflector Trim | 13W   | All White             |
| ELA88SC | 6" CFL Vertical Downlight<br>Reflector Trim | 13W   | Clear w/White<br>Ring |
| ELA88SG | 6" CFL Vertical Downlight<br>Reflector Trim | 13W   | Gold w/White<br>Ring  |
| ELA88SB | 6″ CFL Vertical Downlight<br>Reflector Trim | 13W   | Black w/White<br>Ring |