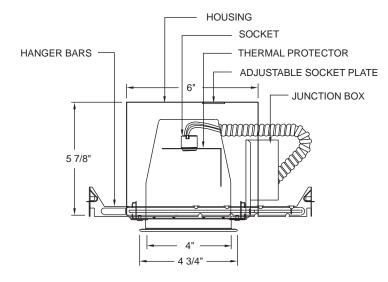

## DIMENSIONS

Adjustable socket bracket allows the use of different lamp types and sizes as well as proper and consistent positioning.

#### **INSTALLATION**

Junction Box: Pre-wired junction box provided with 1/2" and 3/4" knockout. U.L. listed/C.U.L. listed: for through branch wiring, maximum (8) No. 12 AWG branch circuit conductors (4 in, 4 out). Junction box provided with removable access plates.

Mounting: Hanger bars span 24" joists and can be repositioned 90 degrees.