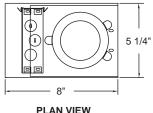

3/4" knockout. U.L. listed/C.U.L. listed: for through branch wiring, maximum (8) No. 12 AWG branch circuit conductors (4 in, 4 out). Junction box provided with removable access plates.

Mounting: Hanger bars span 24" joists and can be repositioned 90 degrees.

#### **CATALOG NUMBER**

Example: EL99IC-EL99B See trims page for variety of trims available. Lamp Holder: Medium base socket.

Lamp: 120V, 75W Maximum.

Trim Ring: Polycarbonate trim ring, metal trim ring, designed to conceal ceiling cutout.

Mounting Frame: Stamped steel material and painted for corrosion resistance.

#### Labels:

- U.L. listed for damp locations.
- U.L. listed for feed through.
- U.L. listed for direct contact with insulation.
- ELCO Lightinhg®

## **PROJECT INFORMATION:**

Project Name:

Fixture Type:

Date:





PLAN VIEW