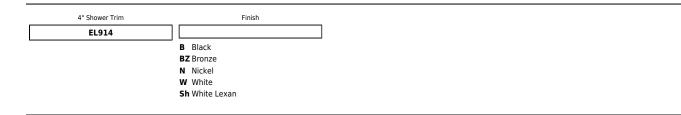

Compatible Housing: Compatible with 4"Line Voltage IC and Non-IC versions.

Lamp: Compatible with Medium base (E26) PAR type.

Black

Bronze

Nickel

White Lexan

**EL914B** 

EL914BZ

**EL914N** 

EL914W EL914SH

## Product Number Builder Example: EL914B