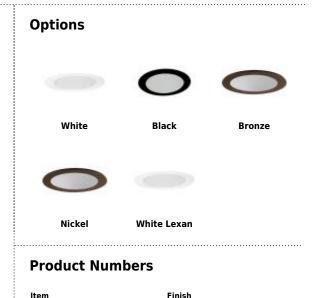

Compatible Housing: Compatible with 4"Line Voltage IC and Non-IC versions.

Lamp: Compatible with Medium base (E26) PAR type.

Black

Bronze

Nickel

White Lexan

**EL914B** 

EL914BZ

**EL914N** 

EL914W EL914SH