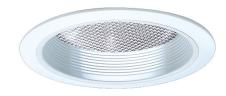

## **7" Baffle with Regressed Prismatic Lens**

| Features                                                                                                                     | Specifications                     | Options         |                    |
|------------------------------------------------------------------------------------------------------------------------------|------------------------------------|-----------------|--------------------|
| <ul> <li>Baffle.</li> <li>Lamp: (1) 42W 4 Pin Triple CFL, 150W MAX PAR30, PAR38 or A21.</li> <li>O.D.: 7 5/8".</li> </ul>    |                                    | 0               |                    |
| Technical Details                                                                                                            |                                    | All White       | Black w/White Ring |
| Construction:                                                                                                                |                                    |                 |                    |
| <ul><li>Meticulously manufactured trim with a powder coated or anodized finish.</li><li>Baffle helps reduce glare.</li></ul> |                                    | Product Numbers |                    |
| Installation: Clips securely mount trim into the housing a                                                                   | and keeps ring flush with ceiling. | ltem            | Finish             |
| Compatible Housings: ELH7T, ELRH7T.                                                                                          |                                    | EL752B          | Black w/White Ring |
| Lamp: Compatible with Medium base (E26) PAR type.                                                                            |                                    | EL752W          | All White          |
|                                                                                                                              |                                    |                 |                    |
|                                                                                                                              |                                    |                 |                    |