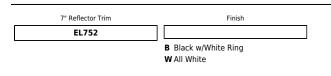

## **7" Baffle with Regressed Prismatic Lens**

| Features                                                                                                                     | Specifications                     | Options         |                    |
|------------------------------------------------------------------------------------------------------------------------------|------------------------------------|-----------------|--------------------|
| <ul> <li>Baffle.</li> <li>Lamp: (1) 42W 4 Pin Triple CFL, 150W MAX PAR30, PAR38 or A21.</li> <li>O.D.: 7 5/8".</li> </ul>    |                                    | 0               |                    |
| Technical Details                                                                                                            |                                    | All White       | Black w/White Ring |
| Construction:                                                                                                                |                                    |                 |                    |
| <ul><li>Meticulously manufactured trim with a powder coated or anodized finish.</li><li>Baffle helps reduce glare.</li></ul> |                                    | Product Numbers |                    |
| Installation: Clips securely mount trim into the housing a                                                                   | and keeps ring flush with ceiling. | ltem            | Finish             |
| Compatible Housings: ELH7T, ELRH7T.                                                                                          |                                    | EL752B          | Black w/White Ring |
| Lamp: Compatible with Medium base (E26) PAR type.                                                                            |                                    | EL752W          | All White          |
|                                                                                                                              |                                    |                 |                    |
|                                                                                                                              |                                    |                 |                    |

## Product Number Builder Example: EL752B