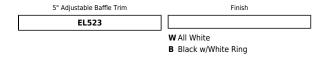

# **Product Numbers**

| Item   | Finish             |  |
|--------|--------------------|--|
| EL523W | All White          |  |
| EL523B | Black w/White Ring |  |
|        |                    |  |

# Product Number Builder Example: EL523W