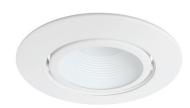

# 5" Adjustable Baffle with Bracket Trim

# • Adjustable Baffle.

- Lamp: 75W MAX PAR20 or R20.
- I.D.: 3 3/8", O.D.: 6 1/4".

#### Construction:

- Meticulously manufactured trim with a powder coated or anodized finish.
- Diecast trim ring for durability and lasting quality.
- Baffle helps reduce glare.

Installation: Clips securely mount trim into the housing and keeps ring flush with ceiling.