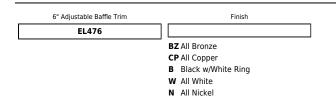

## 6" Adjustable Baffle with Gimbal Trim

| Features                                                                                                                                                                                                      | Specifications | Options                                    |                    |                    |
|---------------------------------------------------------------------------------------------------------------------------------------------------------------------------------------------------------------|----------------|--------------------------------------------|--------------------|--------------------|
| <ul> <li>Adjustable Baffle, 35° tilt, 359° rotation.</li> <li>Lamp: 150W MAX PAR38.</li> <li>O.D.: 7 1/4".</li> </ul>                                                                                         |                | 0                                          |                    |                    |
| Technical Details                                                                                                                                                                                             |                |                                            |                    |                    |
| Construction:                                                                                                                                                                                                 |                | Bronze                                     | Copper             | Black w/White Ring |
| <ul> <li>Meticulously manufactured trim with a powder coated or anodized</li> <li>Integral gimbal ring holds lamp and allows for 35° internal adjusta ceiling.</li> <li>Baffle helps reduce glare.</li> </ul> |                |                                            |                    |                    |
| Installation: Clips securely mount trim into the housing and keeps ring flush with ceiling.                                                                                                                   |                |                                            |                    |                    |
| Compatible Housing: Compatible with 6" Integrated Line Voltage Ho                                                                                                                                             | usings.        | White                                      | Nickel             |                    |
| Lamp: Compatible with Medium base (E26) PAR type.                                                                                                                                                             |                | Product Numbers                            |                    |                    |
|                                                                                                                                                                                                               |                | Item                                       | Finish             |                    |
|                                                                                                                                                                                                               |                | EL476BZ                                    | Bronze             |                    |
|                                                                                                                                                                                                               |                | EL476CP                                    | Copper             |                    |
|                                                                                                                                                                                                               |                | EL476B                                     | Black w/White Ring |                    |
|                                                                                                                                                                                                               |                | EL476W                                     | White              |                    |
|                                                                                                                                                                                                               |                | EL476N                                     | Nickel             |                    |
|                                                                                                                                                                                                               |                | ·<br>· · · · · · · · · · · · · · · · · · · |                    |                    |

## Product Number Builder Example: EL476BZ