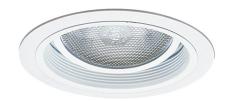

## 6" Adjustable Baffle with Gimbal Trim

| Features                                                                                                                                                                                                      | Specifications | Options                                    |                    |                    |
|---------------------------------------------------------------------------------------------------------------------------------------------------------------------------------------------------------------|----------------|--------------------------------------------|--------------------|--------------------|
| <ul> <li>Adjustable Baffle, 35° tilt, 359° rotation.</li> <li>Lamp: 150W MAX PAR38.</li> <li>O.D.: 7 1/4".</li> </ul>                                                                                         |                | 0                                          |                    |                    |
| Technical Details                                                                                                                                                                                             |                |                                            |                    |                    |
| Construction:                                                                                                                                                                                                 |                | Bronze                                     | Copper             | Black w/White Ring |
| <ul> <li>Meticulously manufactured trim with a powder coated or anodized</li> <li>Integral gimbal ring holds lamp and allows for 35° internal adjusta ceiling.</li> <li>Baffle helps reduce glare.</li> </ul> |                |                                            |                    |                    |
| Installation: Clips securely mount trim into the housing and keeps ring flush with ceiling.                                                                                                                   |                |                                            |                    |                    |
| Compatible Housing: Compatible with 6" Integrated Line Voltage Ho                                                                                                                                             | usings.        | White                                      | Nickel             |                    |
| Lamp: Compatible with Medium base (E26) PAR type.                                                                                                                                                             |                | Product Numbers                            |                    |                    |
|                                                                                                                                                                                                               |                | Item                                       | Finish             |                    |
|                                                                                                                                                                                                               |                | EL476BZ                                    | Bronze             |                    |
|                                                                                                                                                                                                               |                | EL476CP                                    | Copper             |                    |
|                                                                                                                                                                                                               |                | EL476B                                     | Black w/White Ring |                    |
|                                                                                                                                                                                                               |                | EL476W                                     | White              |                    |
|                                                                                                                                                                                                               |                | EL476N                                     | Nickel             |                    |
|                                                                                                                                                                                                               |                | ·<br>· · · · · · · · · · · · · · · · · · · |                    |                    |