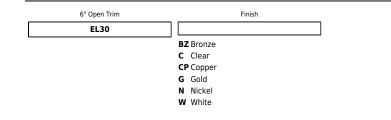

# Product Number Builder Example: EL30BZ

### **Product Numbers**

| Item   | Finish |
|--------|--------|
| EL30BZ | Bronze |
| EL30C  | Clear  |
| EL30CP | Copper |
| EL30G  | Gold   |
| EL30N  | Nickel |
| EL30W  | White  |
|        |        |