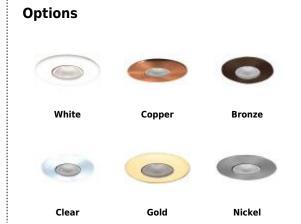

### **Product Numbers**

| Item   | Finish |
|--------|--------|
| EL30BZ | Bronze |
| EL30C  | Clear  |
| EL30CP | Copper |
| EL30G  | Gold   |
| EL30N  | Nickel |
| EL30W  | White  |
|        |        |