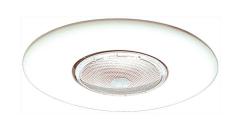

# **6" Open Trim with Coil Springs**

## **Specifications**

- · Open Trim.
- Lamp: 75W MAX PAR30 or R30.
- O.D.: 8".

#### **Technical Details**

Construction: Meticulously manufactured trim with a powder coated or anodized finish.

Installation: Clips securely mount trim into the housing and keeps ring flush with ceiling.