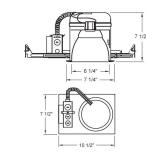

Project name:

Fixture type:

Date:

# 6" Compact Fluorescent Vertical Downlight



#### Features

- Compact Flourescent Housing for (1) vertical mounted lamp with integral ballast.
- Housing adjusts 1 3/8" to accommodate different ceiling thicknesses.
- Supplied with captive hanger bars for 24" joist spacing and can be positioned 90°.
- Feed thru listed housing with thermal protector.
- 7 1/2" ht allows use in 2x8 construction.
- UL Listed for damp location.

### Specifications

| Wattage      | 13W - 42W |
|--------------|-----------|
| Voltage      | 120/277V  |
| Lamp Type    | CFL       |
| Damp Locatio | on Listed |

## Dimensions



#### **Product Numbers**

| Item     | Lamp type | Watts | Voltage  |
|----------|-----------|-------|----------|
| EL27HE13 | CFL       | 13W   | 120/277V |
| EL27HE18 | CFL       | 18W   | 120/277V |
| EL27HE26 | CFL       | 26W   | 120/277V |
| EL27HE32 | CFL       | 32W   | 120/277V |
| EL27HE42 | CFL       | 42W   | 120/277V |