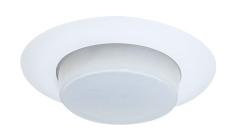

# **6" Shower Trim with Reflector and Drop Opal Lens**

## **Specifications**

- IC Shower Trim.
- Lamp: (1) 42W max CFL, 60W MAX A19.
- O.D.: 8"

### **Technical Details**

Construction: Meticulously manufactured trim with a powder coated or anodized finish.

Installation: Clips securely mount trim into the housing and keeps ring flush with ceiling.