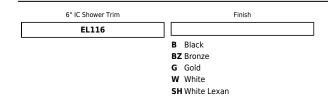

### **Product Numbers**

| Item    | Finish      |   |
|---------|-------------|---|
| EL116B  | Black       | _ |
| EL116BZ | Bronze      |   |
| EL116G  | Gold        |   |
| EL116W  | White       |   |
| EL116SH | White Lexan |   |
|         |             |   |

# Product Number Builder Example: EL116B