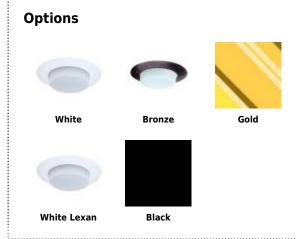

### **Product Numbers**

| Item    | Finish      |   |
|---------|-------------|---|
| EL116B  | Black       | _ |
| EL116BZ | Bronze      |   |
| EL116G  | Gold        |   |
| EL116W  | White       |   |
| EL116SH | White Lexan |   |
|         |             |   |