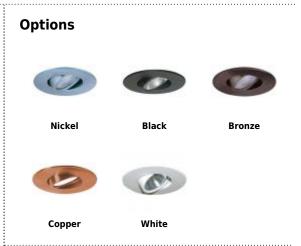

#### **Product Numbers**

| Item    | Finish |  |
|---------|--------|--|
| EL985B  | Black  |  |
| EL985BZ | Bronze |  |
| EL985CP | Copper |  |
| EL985N  | Nickel |  |
| EL985W  | White  |  |
|         |        |  |

# Product Number Builder Example: EL985B

| 4" Adjustable Gimbal Ring | Finish                     | h |
|---------------------------|----------------------------|---|
| EL985                     |                            |   |
|                           | <b>B</b> All Black         |   |
|                           | BZ All Bronze              |   |
|                           | CP All Copper N All Nickel |   |
|                           | <b>W</b> All White         |   |