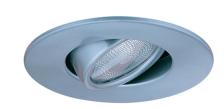

# 4" Adjustable Gimbal Ring Trim

#### **Construction:**

- Meticulously manufactured trim with a powder coated or anodized finish.
- Diecast trim ring for durability and lasting quality.

Installation: Clips securely mount trim into the housing and keeps ring flush with ceiling.

Compatible Housing: Compatible with 4"Line Voltage IC and Non-IC versions.

Lamp: Compatible with Medium base (E26) PAR type.